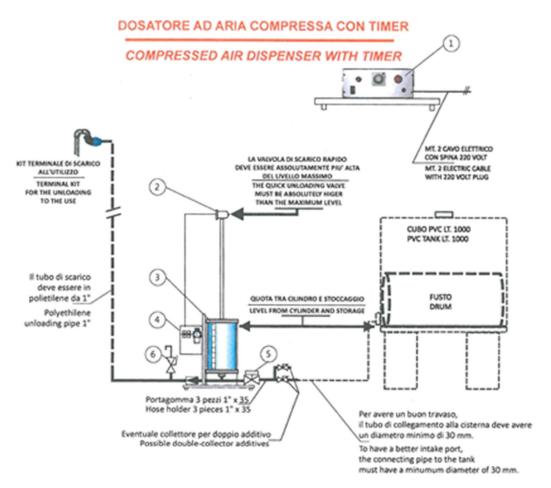

#### SAFETY PRECAUTIONS

For the manipulation of ITERLOW-RS, it is recommended to use safety gloves, clothes and protective glasses. For further information, see the product's MSDS.

- 1. QUADRO ELETTRICO
- 2. VALVOLA DI SCARICO RAPIDO
- CILINDRO GRADUATO IN PLEXIGLASS SP.MM.S, CAPACITA' LT. 2 COMPLETO DI FLANGE ZINCATE E TIRANTI IN OTTONE
- 4. QUADRO COMANDO ARIA COMPRESSA
- 5. VALVOLA ELETTROPNEUMATICA A SFERA
- 6. VALVOLA A SFERA MANUALE PER SVUOTAMENTO DOSATORE
- 1. CONTROL BOX
- 2. CYLINDER'S LOADING
- GRADUATED PLEXIGLAS CYLINDER 5 MM. WIDTH COMPLETED WITHGALVANIZED FLANGES AND BRASS SCREW STAYS
- 4. PVC CONTROL BOX IPSS FOR COMPRESSED AIR
- 5. AIR ACTUATED VALVE
- 6. MANUAL VALVE TO EMPTY THE DISPENSER